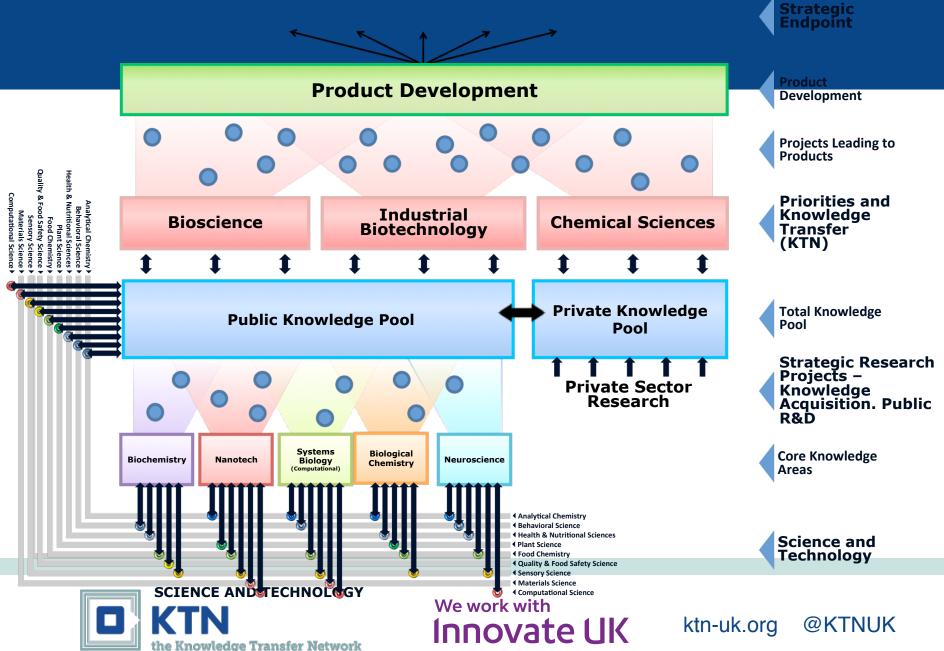

## KTN - The UK's Innovation Network

## What we do

The KTN is the UK's innovation network. It brings together businesses, entrepreneurs, academics and funders to develop new products, processes and services

We help business to grow the economy and improve people's lives by capturing maximum value from innovative ideas, scientific research and creativity

# Innovate UK and the KTN

Innovate UK – new name for the Technology Strategy Board. Developing innovation & funding at the strategic level

**KTN** – "people on the ground" helping companies to network & apply for funding; funded by Innovate UK

# KTNCommunities, Projects & Business Programmes

We work with Innovate UK

ktn-uk.org @KTNUK