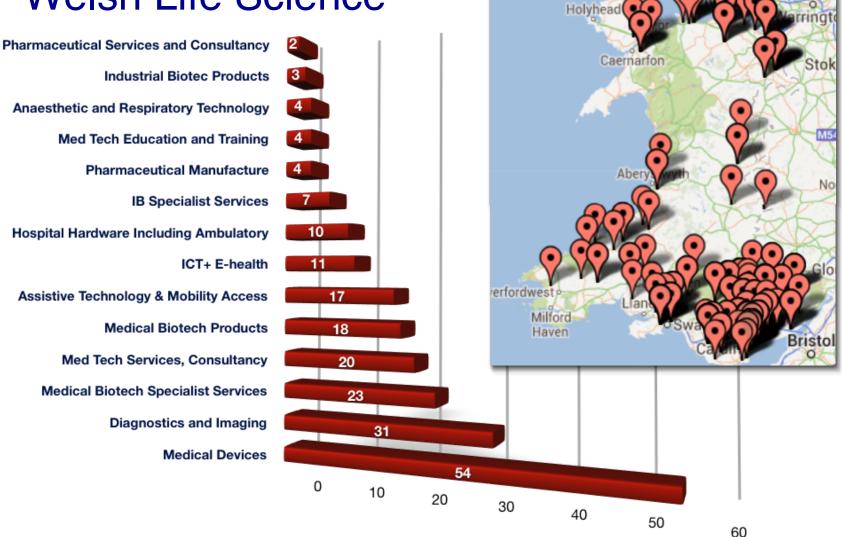

## Welsh Life Science

Source: MediWales 2014

The Life Science Network For Wales

The Life Science Network for Wales

⊕ HPC

magstim

HUNTLEIGH

MEDDEV QA