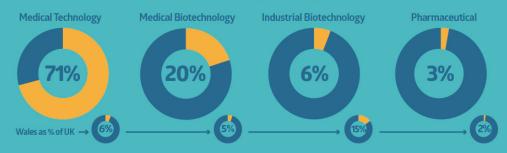

#### Wales life science sector TURNOVER in percentages

Source: BIS 2014

**MediWales** 