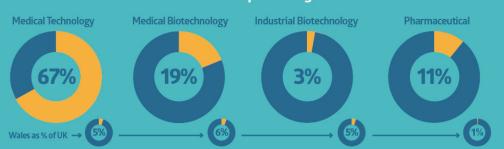

#### Wales life science sector TURNOVER in percentages

Source: BIS 2014

**MediWales** 