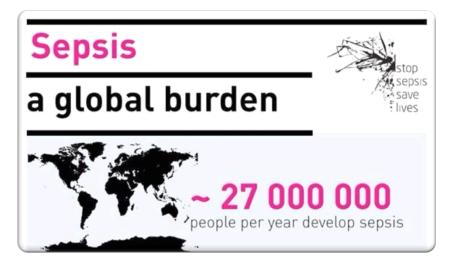

## CMD Cotton Mouton Diagnostics

In the UK
100,000
people suffer from sepsis every year,
37,000
of them die

Each year sepsis costs the NHS

£4bn

One hour delay in diagnosis

7% increase in risk of death

Absolute, unequivocal unmet need for a PoC diagnostic