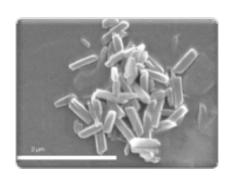

#### **Endotoxin testing**

Very small amounts of endotoxin can kill – test all parenteral formulations

LAL Assay:
Animal issue
Cumbersome
Prone to
interference

MAT Assay:
Human cells
Pre-incubation
ELISA