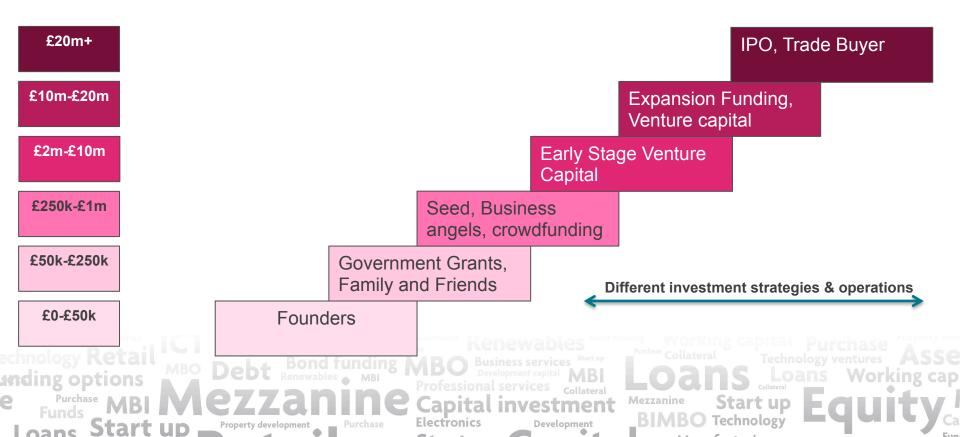

#### **The Equity Funding Ladder**

- GRAS
- Alternative (easier?) regulatory pathways?
- Earlier revenues?
  - Growth through revenues
  - Microloans
  - Factoring/invoice discounting
  - Customer partnerships
  - Mezzanine/loan finance