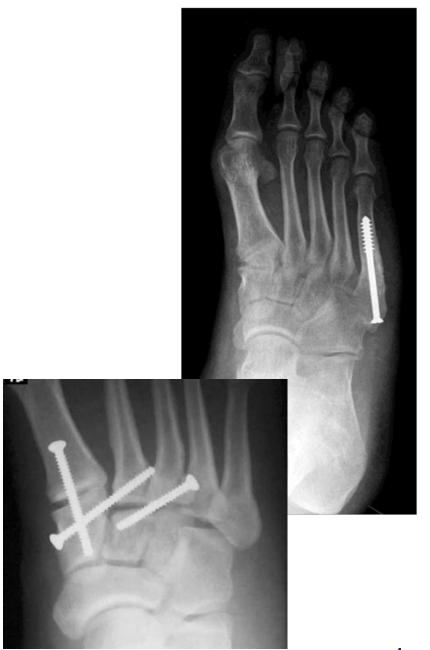

## **Brunel University – BCAST**

Magnesium composite bioabsorbable implant

- opportunity assessment
- commercial contact search and initiation
- part identification and specification