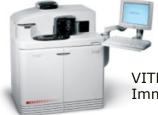

#### IMMUNODIAGNOSTIC SYSTEMS

VITROS<sup>®</sup> 3600 Immunodiagnostic System

VITROS<sup>®</sup> ECiQ Immunodiagnostic System

VITROS<sup>®</sup> 4600 Chemistry System\*

| 1.5 |   | 11 |   |
|-----|---|----|---|
| m   | - |    | 1 |
|     | 0 |    |   |
|     |   |    |   |