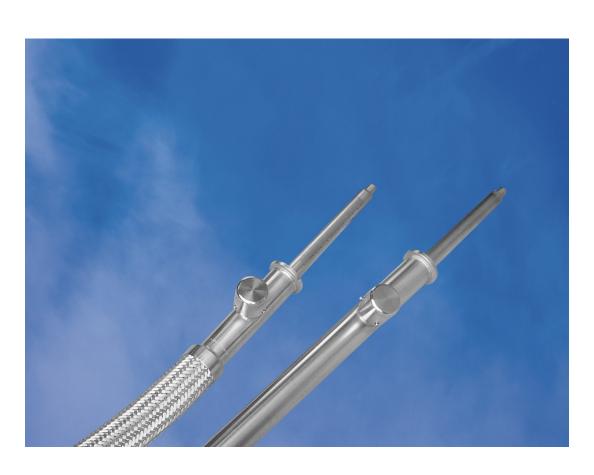

### Super insulated Vacuum Lines (SiVL)

- Trained and approved installers
- Turnkey or supply only
- Flexible and Rigid options
- Full traceability
- Increased system efficiency
- Ultra low evaporation rates
- Minimal heat transfer (<0.45 watts/metre)</li>