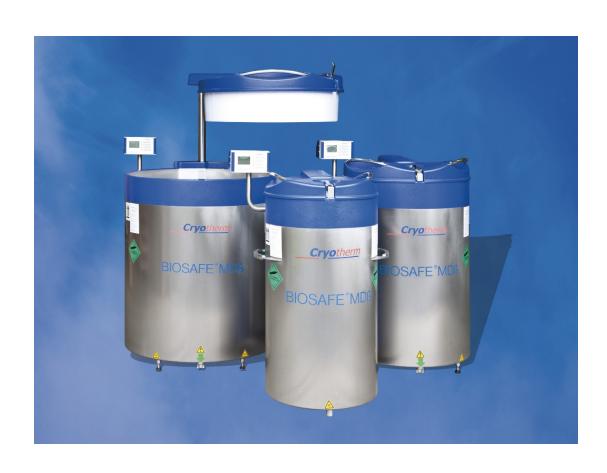

#### **Supply of Biobanks and Dewars**

- The optimum in sample storage
- Down to -180°c in the vapour phase
- Low temperature booster to -196°c
- Ultra-low evaporation rates
- Network capability into a BMS
- Dewar sizes from 50L to 350L
- 6-8 week lead time