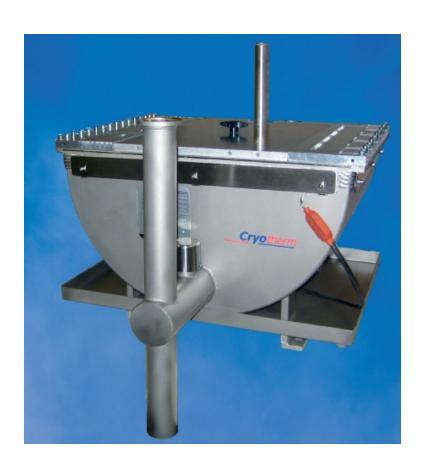

#### **Supply of Biobanks and Dewars**

- The optimum in sample storage
- Down to -180°c in the vapour phase
- Low temperature booster to -196°c
- Ultra-low evaporation rates
- Network capability into a BMS
- Dewar sizes from 50L to 350L
- 6-8 week lead time