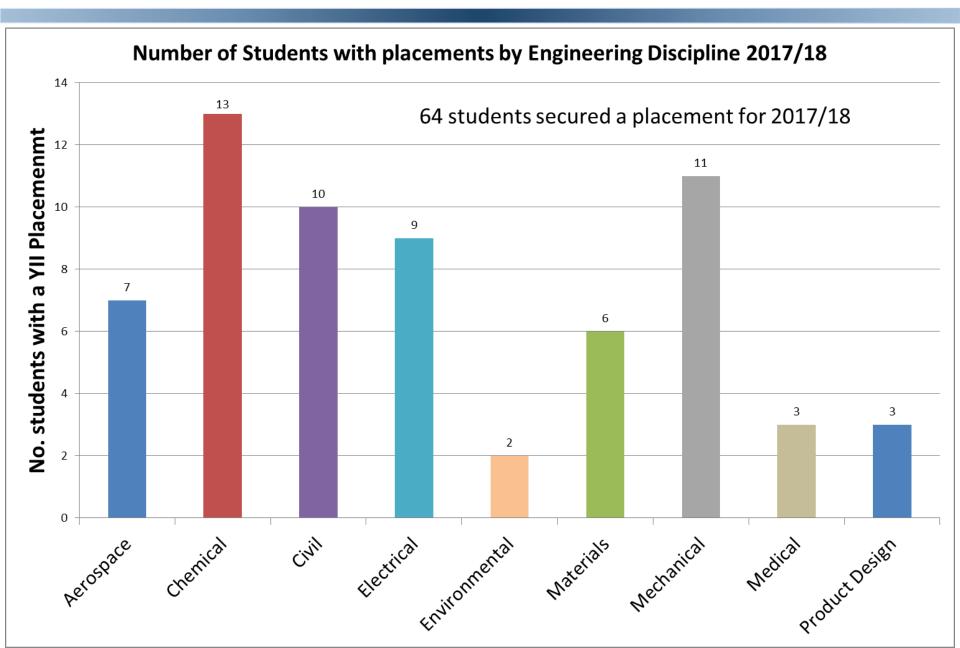

## **Placements**

Swansea University Prifysgol Abertawe

 Swansea University
 College of Engineering | Coleg Peirianneg

#### How Does it Work?

- > YII preparation sessions during Level 2.
- > We promote placement opportunities to relevant students.

Developed a <u>database of over 270 companies</u> that offer YII placements.

- Provide interview space on campus.
- $\geq$  <u>Agreements</u> are signed between the employer, university & student.
- > We keep in regular contact with the student visit them twice.
- Students have to complete a <u>portfolio</u> of work during the year <u>aligned to UK-SPEC requirements</u>.