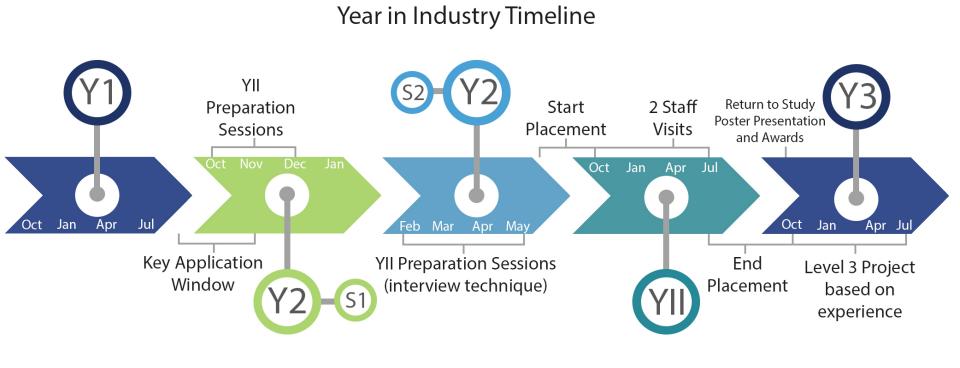

#### How Does it Work?

- > YII preparation sessions during Level 2.
- > We promote placement opportunities to relevant students.

Developed a <u>database of over 270 companies</u> that offer YII placements.

- Provide interview space on campus.
- $\geq$  <u>Agreements</u> are signed between the employer, university & student.
- > We keep in regular contact with the student visit them twice.
- Students have to complete a <u>portfolio</u> of work during the year <u>aligned to UK-SPEC requirements</u>.