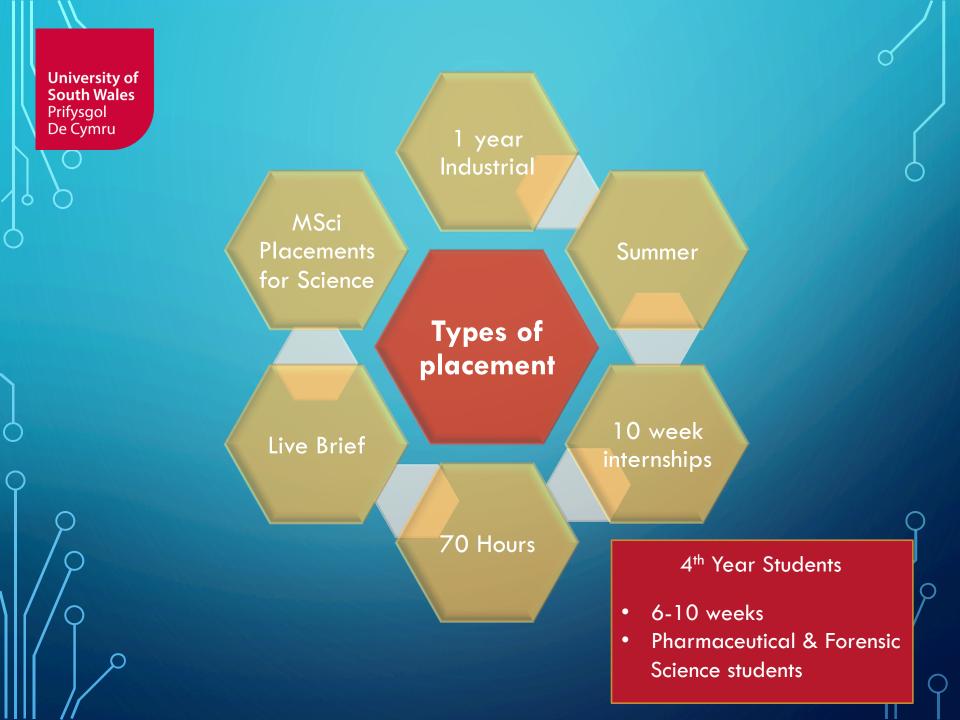

#### 22<sup>nd</sup> November 2017

Science Futures is for all final year Chemistry, Pharmaceutical Science and Forensic Science students. The aim of the event is to give students an opportunity to explore the science sector, network with employers and find out about opportunities available.