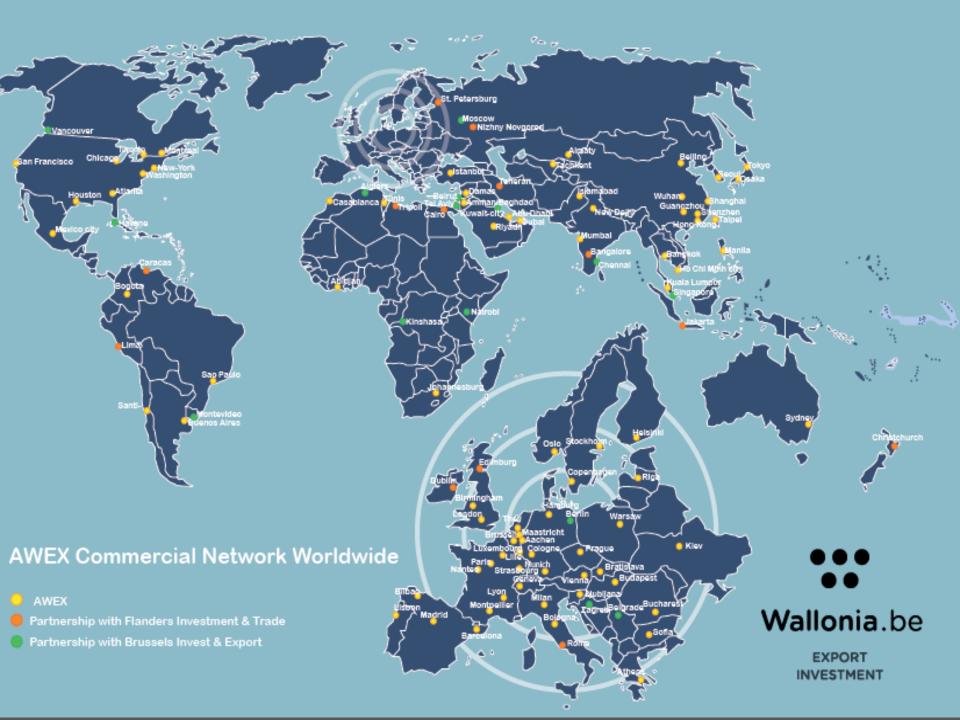

EXPORT INVESTMENT



# 1. AWEX is DIT counterpart

#### **Belgium**



#### **United Kingdom**







Wallon Region





## 1. Services offered

### **Trade**

- B2B events
- Connect federations
- Trade shows
- Sectorial delegations
- Market study



## Foreign direct investments

- Sectorial studies
- Tax & Legal assistance
- Site selection & real estate
- Recrutment & employment legislation
- Incentive programs



## **Branding**

- Wallonia.be
- Events
- Ambassadeurs de la marques

### Feel inspired









## The **Cluster**

Created in July 2006, BioWin is the health cluster of Wallonia (Belgium). We federate all Walloon actors involved in the research, development and production of innovative products and services



### **Mission**

Accelerate innovation to

- Meet the public health challenges of tomorrow
- Develop knowledge, employment and competitiveness



## **Vision**

Make Wallonia an interna