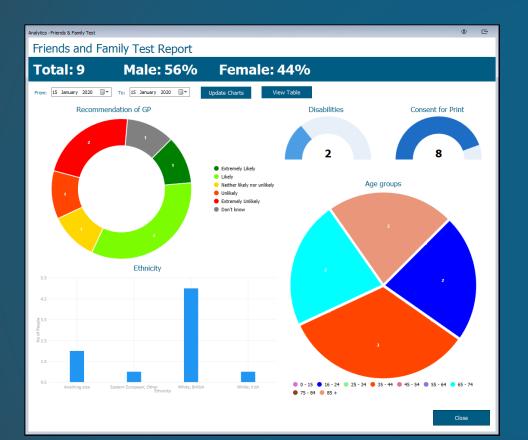

#### **Customisable Analytics and Reporting**

Powerful timely reporting, fast visual interpretation for preventative care

|  | Rise & Recharge                                                                                                                                                                                      | Reports       |          |         |                |                             |         |                               | Hello Log Out         |  |  |
|--|------------------------------------------------------------------------------------------------------------------------------------------------------------------------------------------------------|---------------|----------|---------|----------------|-----------------------------|---------|-------------------------------|-----------------------|--|--|
|  | Week 1 Week 2                                                                                                                                                                                        | Week 3 Week   | 4 Week 5 | Week 6  | Week 7 Week 8  | Week 9 Week 10              | Week 11 | Export Review Form<br>Week 12 | Export Prompting Form |  |  |
|  | Search<br>Userid                                                                                                                                                                                     |               |          | Name    | Questionnaire  | stionnaire Questionnaire No |         |                               | Completed On          |  |  |
|  | 08c1cf6d-7521-4cbd-81ea-e5561cc22f18                                                                                                                                                                 |               |          | Steffan | Prompting Form | 1                           |         | 29/03/2019 09:28:22           |                       |  |  |
|  | 08c1cf6d-7521-4cbd-81ea-e5561cc22f18<br>08c1cf6d-7521-4cbd-81ea-e5561cc22f18<br>08c1cf6d-7521-4cbd-81ea-e5561cc22f18<br>08c1cf6d-7521-4cbd-81ea-e5561cc22f18<br>08c1cf6d-7521-4cbd-81ea-e5561cc22f18 |               |          | Steffan | Prompting Form | 2                           |         | 29/03/2019 09:29:18           |                       |  |  |
|  |                                                                                                                                                                                                      |               |          | Steffan | Prompting Form | 3                           |         | 29/03/2019                    | 09:29:52              |  |  |
|  |                                                                                                                                                                                                      |               |          | Steffan | Prompting Form | 4                           |         | 29/03/2019                    | 09:30:25              |  |  |
|  |                                                                                                                                                                                                      |               |          | Steffan | Prompting Form | 5                           |         | 29/03/2019                    | 09:30:54              |  |  |
|  |                                                                                                                                                                                                      |               |          | Steffan | Prompting Form | 6                           |         | 29/03/2019                    | 09:31:30              |  |  |
|  | 08c1cf6d-7521-4cbd-81ea                                                                                                                                                                              | -e5561cc22f18 |          | Steffan | Review Form    | 7                           |         | 29/03/2019                    | 09:36:53              |  |  |
|  |                                                                                                                                                                                                      |               |          |         | •              |                             |         |                               |                       |  |  |
|  |                                                                                                                                                                                                      |               |          |         | •              |                             |         |                               |                       |  |  |
|  |                                                                                                                                                                                                      |               |          |         |                |                             |         |                               |                       |  |  |

Anonymised data export for insightful population reporting and analysis