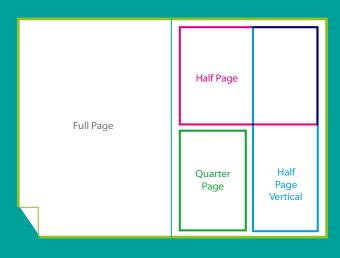

### LifeStories Advertising Rates

NHS Wales and MediWales members receive preferential rates for advertising in LifeStories.

| Advertising rates                  |                                     |                  |
|------------------------------------|-------------------------------------|------------------|
| Advert Size                        | NHS Wales/MediWales<br>Member Price | Non-Member Price |
| Full page                          | £400                                | £500             |
| Half Page                          | £250                                | £375             |
| Quarter Page                       | £175                                | £200             |
| Double Page Spread (centre spread) | £750                                | 900              |
| Inside Front Cover                 | £600                                | 0082             |
| Inside Back Cover                  | £600                                | 0082             |
| Insertions                         | £650                                | £800             |

#### **Double Page Spread**

All DPS adverts must be supplied as 2 single PDF files, left and right hand pages. Please allow 10mm gutter bleed allowance on right and left hand edges of advert.

| Full Page              |               |  |
|------------------------|---------------|--|
| Bleed                  | 303mm x 216mm |  |
| Trim                   | 297mm x 210mm |  |
| Туре                   | 260mm x 186mm |  |
| Half Page (horizontal) |               |  |
| Bleed Size             | 151mm x 216mm |  |
| Trim size              | 145mm x 210mm |  |
| Туре                   | 131mm x 186mm |  |
| Without bleed          | 136mm x 190mm |  |
| Half Page Vertical     |               |  |
| Bleed                  | 303mm x 106mm |  |
| Trim                   | 297mm x 103mm |  |
| Туре                   | 260mm x 90mm  |  |
| Without bleed          | 280mm x 90mm  |  |
| Quarter Page           |               |  |
| Portrait               | 136mm x 90mm  |  |